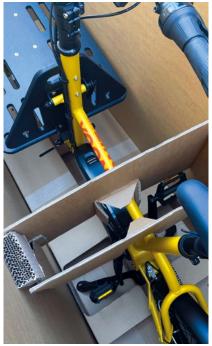

## RUFFBOXX® CARGO

With our innovative, **European patented** cargo bike packaging, the **RUFFBOXX® CARGO**, you pack cargo bikes quickly and safely.

The cargo bike (Suitable for almost all cargo bikes - transverse positioning of the handlebar necessary depending on the width) is conveniently pushed into the rail folded by means of a plug-in system and fixed with a wheel stabilization insert. Offset recesses for the stand as well as for the front wheel lock guarantee a perfect fit for almost any cargo bike. The solid corrugated cardboard box is put over the bicycle and the rail and subsequently secured with reusable fasteners. A stabilizing insert is placed on the cargo wheel from above and fixed with self-adhesive corrugated cardboard blocks. The carton is then sealed with adhesive tape - #RIDE RUFF!

#### SELF-ADHESIVE CORRUGATED CARDBOARD

The self-adhesive corrugated cardboard protects the frame and the bicycle axles during transport.