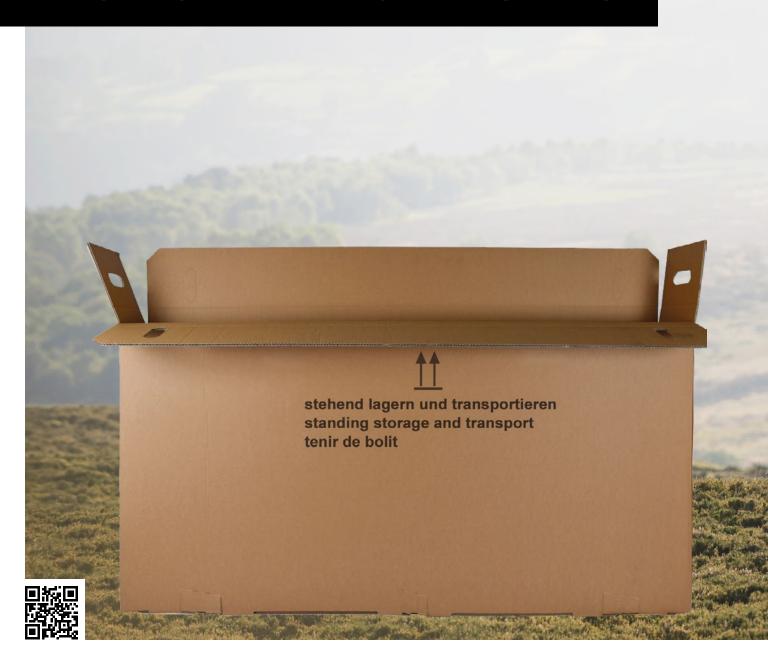

## RUFFBOXX® REGULAR

Our European patented RUFFBOXX® REGULAR bicycle packaging is the perfect solution to protect your bicycle for shipping and storage in no time at all. The well thought-out and sustainable design enables quick and effortless packing - without having to dismantle the bike.

Slide the bike into the rail and secure it with the wheel stabilizer insert - so it remains secure and stable on its own. Place the sturdy corrugated cardboard box over the bike and rail and secure it with the reusable twist locks made from bio-based plastics. You can optionally use seals for additional security. Place the stabilizing insert for handlebar and saddle on the bike and then seal the box with adhesive tape. That's it! #RIDERUFF

Inner dimensions of the **RUFFBOXX® REGULAR** (length x width x height): 2.010 mm x 240 mm x 1.250 mm Outer dimensions of the **RUFFBOXX® REGULAR** (length x width x height): 2.017 mm x 247 mm x 1.260 mm