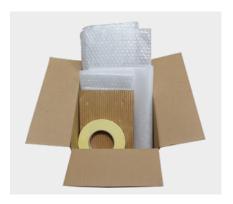

#### ACCESSORY BOX WITH CUSHION MATERIAL

This accessory box includes a roll of adhesive crepe tape, self-adhesive corrugated cardboard cuts, foam foil bags and two sizes of bubble bags.