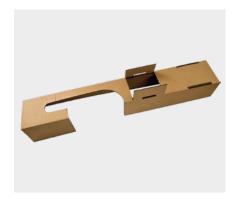

## RUFFBOXX® REGULAR

Our European patented RUFFBOXX® REGULAR bicycle packaging is the perfect solution to protect your bicycle for shipping and storage in no time at all. The well thought-out and sustainable design enables quick and effortless packing - without having to dismantle the bike.

Slide the bike into the rail and secure it with the wheel stabilizer insert - so it remains secure and stable on its own. Place the sturdy corrugated cardboard box over the bike and rail and secure it with the reusable twist locks made from bio-based plastics. You can optionally use seals for additional security. Place the stabilizing insert for handlebar and saddle on the bike and then seal the box with adhesive tape. That's it! #RIDERUFF

Inner dimensions of the **RUFFBOXX® REGULAR** (length x width x height): 2.010 mm x 240 mm x 1.250 mm Outer dimensions of the **RUFFBOXX® REGULAR** (length x width x height): 2.017 mm x 247 mm x 1.260 mm