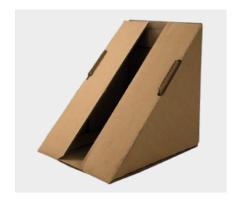

#### **TRIANGLE**

The triangle fixes the front and the rear wheel optimally in the bicycle cardboard box. A must-have for heavy bikes such as e-bikes.

Available for narrow and wide wheels