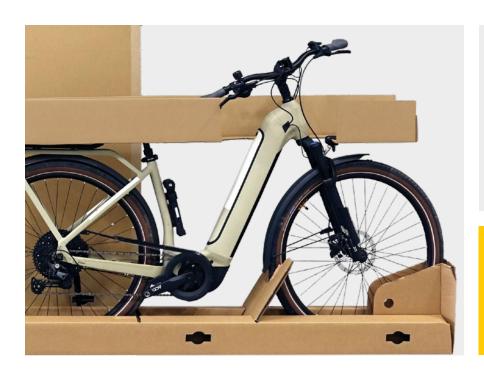

## RUFFBOXX® REGULAR

Our European patented RUFFBOXX® REGULAR bicycle packaging is the perfect solution to protect your bicycle for shipping and storage in no time at all. The well thought-out and sustainable design enables quick and effortless packing - without having to dismantle the bike.

Slide the bike into the rail and secure it with the wheel stabilizer insert - so it remains secure and stable on its own. Place the sturdy corrugated cardboard box over the bike and rail and secure it with the reusable twist locks made from bio-based plastics. You can optionally use seals for additional security. Place the stabilizing insert for handlebar and saddle on the bike and then seal the box with adhesive tape. That's it! #RIDERUFF