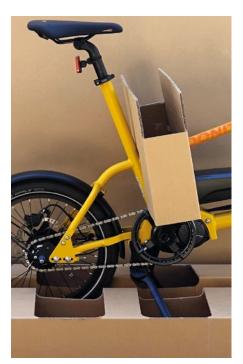

## RUFFBOXX® CARGO

With our innovative, **European patented** cargo bike packaging, the **RUFFBOXX® CARGO**, you pack cargo bikes quickly and safely.

The cargo bike (Suitable for almost all cargo bikes - transverse positioning of the handlebar necessary depending on the width) is conveniently pushed into the rail folded by means of a plug-in system and fixed with a wheel stabilization insert. Offset recesses for the stand as well as for the front wheel lock guarantee a perfect fit for almost any cargo bike. The solid corrugated cardboard box is put over the bicycle and the rail and subsequently secured with reusable fasteners. A stabilizing insert is placed on the cargo wheel from above and fixed with self-adhesive corrugated cardboard blocks. The carton is then sealed with adhesive tape - #RIDE RUFF!

#### **TRIANGLE**

The triangle fixes the front and the rear wheel optimally in the bicycle cardboard box. A must-have for heavy bikes such as e-bikes.

Available for narrow and wide wheels

#### STABILIZATION INLAY FOR HANDLEBAR AND SADDLE

The stabilization inlay is used to stabilize the handlebar and saddle of the bicycle inside the box. The bike is supported sideways and upwards.