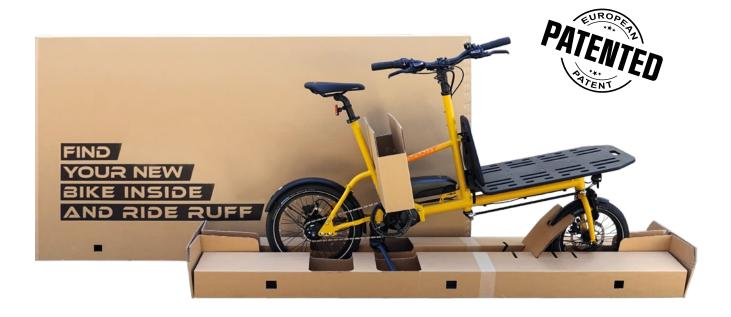

## RUFFBOXX® CARGO

With our innovative, **European patented** cargo bike packaging, the **RUFFBOXX® CARGO**, you pack cargo bikes quickly and safely.

The cargo bike (Suitable for almost all cargo bikes - transverse positioning of the handlebar necessary depending on the width) is conveniently pushed into the rail folded by means of a plug-in system and fixed with a wheel stabilization insert. Offset recesses for the stand as well as for the front wheel lock guarantee a perfect fit for almost any cargo bike. The solid corrugated cardboard box is put over the bicycle and the rail and subsequently secured with reusable fasteners. A stabilizing insert is placed on the cargo wheel from above and fixed with self-adhesive corrugated cardboard blocks. The carton is then sealed with adhesive tape - #RIDE RUFF!

Inner dimensions of the **RuffBoXX® Cargo** (length x width x height): 2.340 x 545 x 1.180 mm