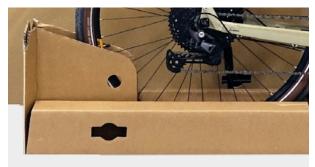

# RUFFBOXX® COMPACT

Our European patented bicycle packaging, RUFFBOXX® COMPACT, has been specially developed for the space-saving and safe transportation (and/or storage) of your bike. Thanks to its innovative and compact design, it combines maximum protection with maximum convenience when packing and shipping.

Remove the front wheel and tilt the handlebars. Slide the bike into the integrated rail and secure it to the fork/axle using the axle mount. This ensures that your bike is secure and stable in the box. Place the stabilizing insert for handlebars and saddle on the bike and stow it in the bottom rail together with the dismantled wheel. Wrap the bike box around the rail and secure it with the reusable twist locks made from bio-based plastics. For additional security, you can optionally seal the box with seals. There is space for documents and other accessories in the optional post box and accessory box. Seal the box with adhesive tape and your bike is ready for transportation!