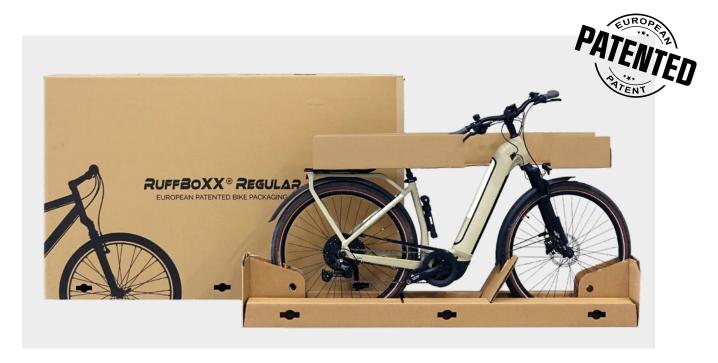

## RUFFBOXX® REGULAR

Our European patented RUFFBOXX® REGULAR bicycle packaging is the perfect solution to protect your bicycle for shipping and storage in no time at all. The well thought-out and sustainable design enables quick and effortless packing - without having to dismantle the bike.

Slide the bike into the rail and secure it with the wheel stabilizer insert - so it remains secure and stable on its own. Place the sturdy corrugated cardboard box over the bike and rail and secure it with the reusable twist locks made from bio-based plastics. You can optionally use seals for additional security. Place the stabilizing insert for handlebar and saddle on the bike and then seal the box with adhesive tape. That's it! #RIDERUFF

Inner dimensions of the **RUFFBOXX® REGULAR** (length x width x height): 2.010 mm x 240 mm x 1.250 mm Outer dimensions of the **RUFFBOXX® REGULAR** (length x width x height): 2.017 mm x 247 mm x 1.260 mm