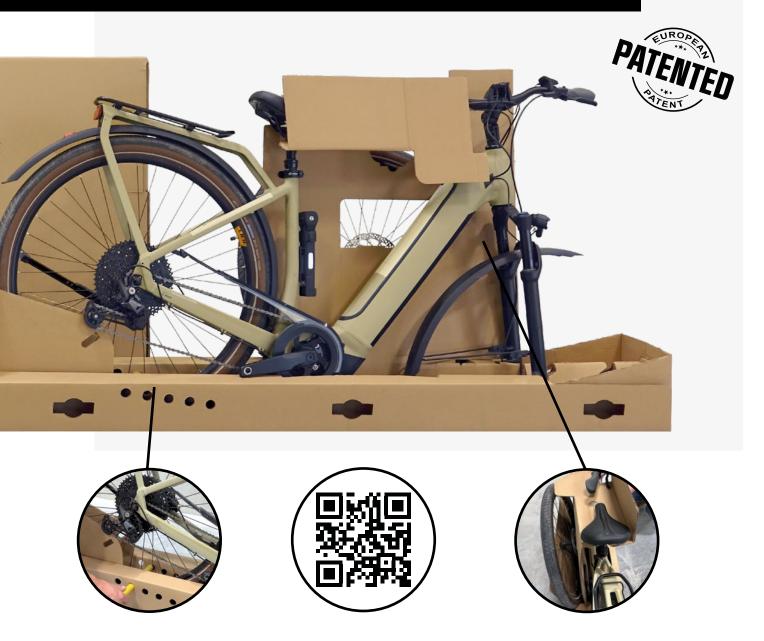

# RUFFBOXX® COMPACT

Our European patented bicycle packaging, RUFFBOXX® COMPACT, has been specially developed for the space-saving and safe transportation (and/or storage) of your bike. Thanks to its innovative and compact design, it combines maximum protection with maximum convenience when packing and shipping.

Remove the front wheel and tilt the handlebars. Slide the bike into the integrated rail and secure it to the fork/axle using the axle mount. This ensures that your bike is secure and stable in the box. Place the stabilizing insert for handlebars and saddle on the bike and stow it in the bottom rail together with the dismantled wheel. Wrap the bike box around the rail and secure it with the reusable twist locks made from bio-based plastics. For additional security, you can optionally seal the box with seals. There is space for documents and other accessories in the optional post box and accessory box. Seal the box with adhesive tape and your bike is ready for transportation!

Inner dimensions of the **RUFFBOXX® COMPACT** (length x width x height): 1.833 x 289 x 932 mm Outer dimensions of the **RUFFBOXX® COMPACT** (length x width x height): 1.845 x 295 x 935 mm

The assembly instructions are hidden behind the QR-Code.