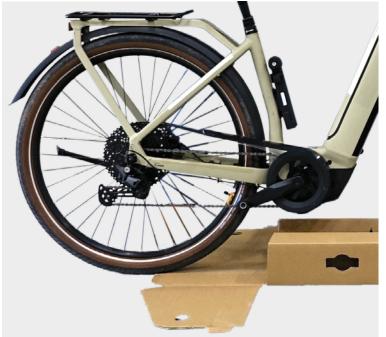

## RUFFBOXX® REGULAR

Our European patented RUFFBOXX® REGULAR bicycle packaging is the perfect solution to protect your bicycle for shipping and storage in no time at all. The well thought-out and sustainable design enables quick and effortless packing - without having to dismantle the bike.

Slide the bike into the rail and secure it with the wheel stabilizer insert - so it remains secure and stable on its own. Place the sturdy corrugated cardboard box over the bike and rail and secure it with the reusable twist locks made from bio-based plastics. You can optionally use seals for additional security. Place the stabilizing insert for handlebar and saddle on the bike and then seal the box with adhesive tape. That's it! #RIDERUFF