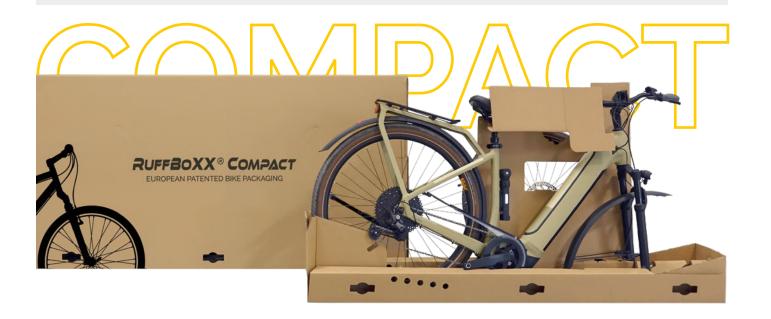

# RUFFBOXX® COMPACT

Our European patented bicycle packaging, RUFFBOXX® COMPACT, has been specially developed for the space-saving and safe transportation (and/or storage) of your bike. Thanks to its innovative and compact design, it combines maximum protection with maximum convenience when packing and shipping.

Remove the front wheel and tilt the handlebars. Slide the bike into the integrated rail and secure it to the fork/axle using the axle mount. This ensures that your bike is secure and stable in the box. Place the stabilizing insert for handlebars and saddle on the bike and stow it in the bottom rail together with the dismantled wheel. Wrap the bike box around the rail and secure it with the reusable twist locks made from bio-based plastics. For additional security, you can optionally seal the box with seals. There is space for documents and other accessories in the optional post box and accessory box. Seal the box with adhesive tape and your bike is ready for transportation!

Inner dimensions of the **RUFFBOXX® COMPACT** (length x width x height): 1.833 x 289 x 932 mm Outer dimensions of the **RUFFBOXX® COMPACT** (length x width x height): 1.845 x 295 x 935 mm

The assembly instructions are hidden behind the QR-Code.