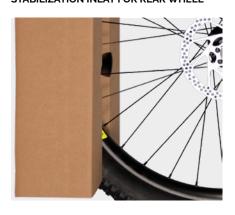

#### STABILIZATION INLAY FOR REAR WHEEL

The stabilization inlay ensures a stable stand of the bicycle in the bicycle cardboard box.