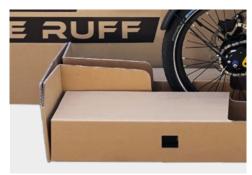

## RUFFBOXX® REGULAR

Our European patented RUFFBOXX® REGULAR bicycle packaging is the perfect solution to protect your bicycle for shipping and storage in no time at all. The well thought-out and sustainable design enables quick and effortless packing - without having to dismantle the bike.

Slide the bike into the rail and secure it with the wheel stabilizer insert - so it remains secure and stable on its own. Place the sturdy corrugated cardboard box over the bike and rail and secure it with the reusable twist locks made from bio-based plastics. You can optionally use seals for additional security. Place the stabilizing insert for handlebar and saddle on the bike and then seal the box with adhesive tape. That's it! #RIDERUFF