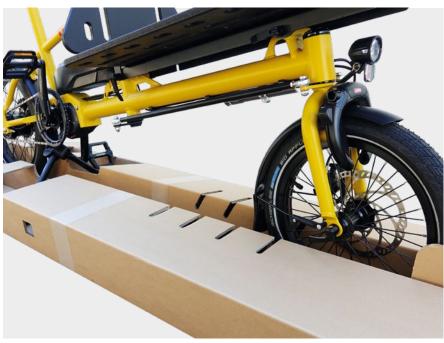

## RUFFBOXX® CARGO

With our innovative, **European patented** cargo bike packaging, the **RUFFBOXX® CARGO**, you pack cargo bikes quickly and safely.

The cargo bike (Suitable for almost all cargo bikes - transverse positioning of the handlebar necessary depending on the width) is conveniently pushed into the rail folded by means of a plug-in system and fixed with a wheel stabilization insert. Offset recesses for the stand as well as for the front wheel lock guarantee a perfect fit for almost any cargo bike. The solid corrugated cardboard box is put over the bicycle and the rail and subsequently secured with reusable fasteners. A stabilizing insert is placed on the cargo wheel from above and fixed with self-adhesive corrugated cardboard blocks. The carton is then sealed with adhesive tape - #RIDE RUFF!

#### STABILIZATION INLAY FOR REAR WHEEL

The stabilization inlay ensures a stable stand of the bicycle in the bicycle cardboard box.