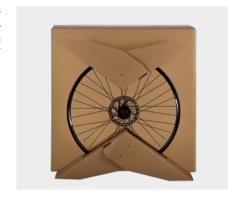

#### **IMPELLER BOX - HORIZONTAL**

Horizontal impeller boxes for wheels are suitable for shipping one or two rims/ wheels

#### **IMPELLER BOX - VERTICAL**

In this vertical impeller box, the rims or complete wheels are securely fixed between two for this purpose specially designed corrugated cardboard holders.

Extra accessories can be attached to the holes with cable ties.