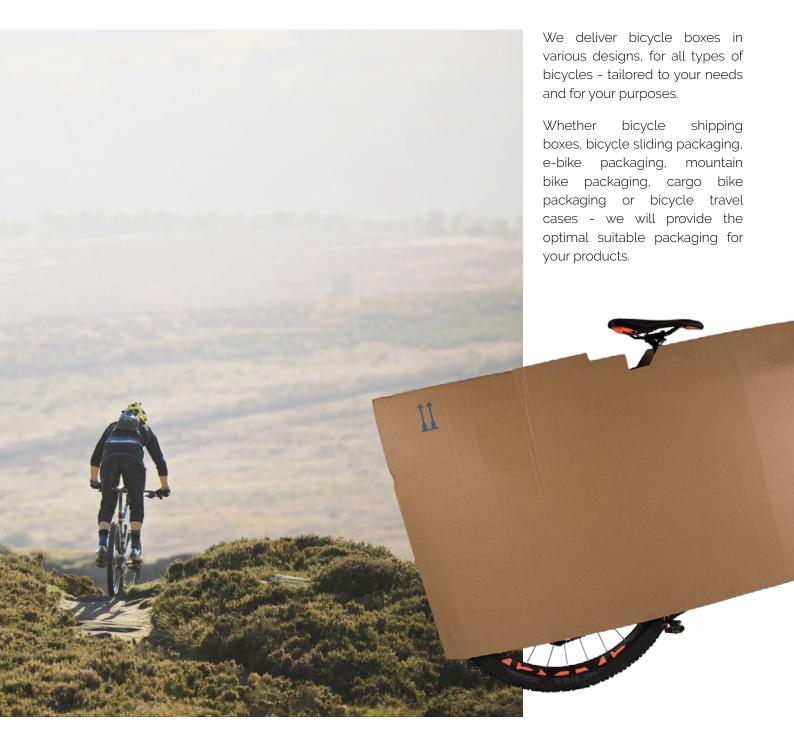

# BICYCLE PACKAGING

## RUFFBOXX® REGULAR

Our European patented RUFFBOXX® REGULAR bicycle packaging is the perfect solution to protect your bicycle for shipping and storage in no time at all. The well thought-out and sustainable design enables quick and effortless packing - without having to dismantle the bike.

Slide the bike into the rail and secure it with the wheel stabilizer insert - so it remains secure and stable on its own. Place the sturdy corrugated cardboard box over the bike and rail and secure it with the reusable twist locks made from bio-based plastics. You can optionally use seals for additional security. Place the stabilizing insert for handlebar and saddle on the bike and then seal the box with adhesive tape. That's it! #RIDERUFF