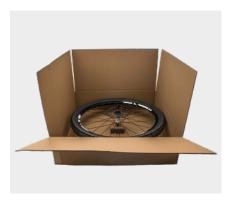

## RUFFBOXX® REGULAR

Our European patented RUFFBOXX® REGULAR bicycle packaging is the perfect solution to protect your bicycle for shipping and storage in no time at all. The well thought-out and sustainable design enables quick and effortless packing - without having to dismantle the bike.

Slide the bike into the rail and secure it with the wheel stabilizer insert - so it remains secure and stable on its own. Place the sturdy corrugated cardboard box over the bike and rail and secure it with the reusable twist locks made from bio-based plastics. You can optionally use seals for additional security. Place the stabilizing insert for handlebar and saddle on the bike and then seal the box with adhesive tape. That's it! #RIDERUFF

Inner dimensions of the **RUFFBOXX® REGULAR** (length x width x height): 2.010 mm x 240 mm x 1.250 mm Outer dimensions of the **RUFFBOXX® REGULAR** (length x width x height): 2.017 mm x 247 mm x 1.260 mm