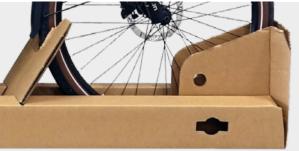

# RUFFBOXX® COMPACT

Our European patented bicycle packaging, RUFFBOXX® COMPACT, has been specially developed for the space-saving and safe transportation (and/or storage) of your bike. Thanks to its innovative and compact design, it combines maximum protection with maximum convenience when packing and shipping.

Remove the front wheel and tilt the handlebars. Slide the bike into the integrated rail and secure it to the fork/axle using the axle mount. This ensures that your bike is secure and stable in the box. Place the stabilizing insert for handlebars and saddle on the bike and stow it in the bottom rail together with the dismantled wheel. Wrap the bike box around the rail and secure it with the reusable twist locks made from bio-based plastics. For additional security, you can optionally seal the box with seals. There is space for documents and other accessories in the optional post box and accessory box. Seal the box with adhesive tape and your bike is ready for transportation!