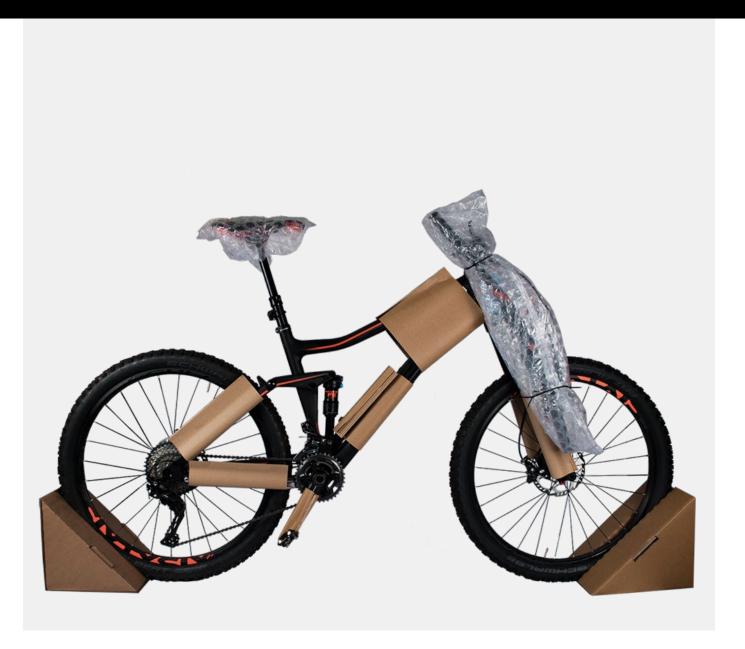

# PROTECTION AND PADDING

• • •

#### SELF-ADHESIVE CORRUGATED CARDBOARD

The self-adhesive corrugated cardboard protects the frame and the bicycle axles during transport.

#### **FOAM PARTS**

Foam parts are the perfect product to protect the frame and the bicycle fork from pressure or strokes.

Especially for carbon and aluminum frames.

#### HANDLEBAR PROTECTION COVER

The handlebar protection cover, with extra large bubbles, is simply put over the handlebar and fixed with cable ties or adhesive crepe tape.

#### HANDLEBAR PROTECTION BAG

The handlebar protection bag consists of a two-layer paper bag with cellulose coating, including a side adhesive strip with a practical self-adhesive closure.

• • •

#### **TRIANGLE**

The triangle fixes the front and the rear wheel optimally in the bicycle cardboard box. A must-have for heavy bikes such as e-bikes.

Available for narrow and wide wheels

#### STABILIZATION INLAY FOR HANDLEBAR AND SADDLE

The stabilization inlay is used to stabilize the handlebar and saddle of the bicycle inside the box. The bike is supported sideways and upwards.

#### STABILIZATION INLAY FOR REAR WHEEL

The stabilization inlay ensures a stable stand of the bicycle in the bicycle cardboard box.

#### **CORRUGATED CARDBOARD PAD**

The self-adhesive corrugated cardboard pads can be used universally (hub protection, fixation of the bike inside the box) and provide the best protection for all of your bicycle products.