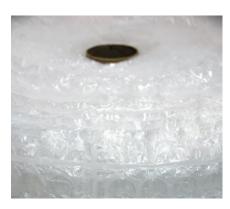

#### **BUBBLE BAGS**

Bubble bags with foam lamination are the optimal surface protection for the cushioning of your bicycle products and to prevent scratches.

They have high strength, no tearing or bursting of the bubbles.

#### SELF-ADHESIVE BUBBLE WRAP

The self-adhesive bubble wrap is perfect for the protection of frames and sensitive surfaces. The blanks are slightly self-adhesive. You don't need extra sealing material.