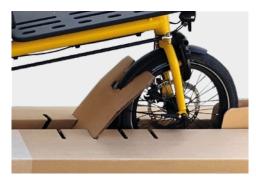

## RUFFBOXX® REGULAR

Our European patented RUFFBOXX® REGULAR bicycle packaging is the perfect solution to protect your bicycle for shipping and storage in no time at all. The well thought-out and sustainable design enables quick and effortless packing - without having to dismantle the bike.

Slide the bike into the rail and secure it with the wheel stabilizer insert - so it remains secure and stable on its own. Place the sturdy corrugated cardboard box over the bike and rail and secure it with the reusable twist locks made from bio-based plastics. You can optionally use seals for additional security. Place the stabilizing insert for handlebar and saddle on the bike and then seal the box with adhesive tape. That's it! #RIDERUFF