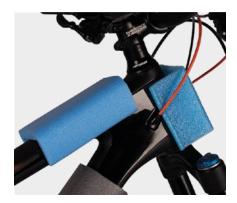

#### HANDLEBAR PROTECTION COVER

The handlebar protection cover, with extra large bubbles, is simply put over the handlebar and fixed with cable ties or adhesive crepe tape.

#### HANDLEBAR PROTECTION BAG

The handlebar protection bag consists of a two-layer paper bag with cellulose coating, including a side adhesive strip with a practical self-adhesive closure.

• • •